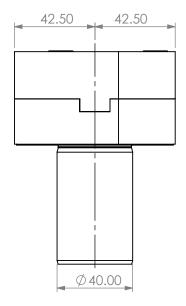

90 DEGREE VDI40 STATIC TOOL **OUTPUT: 32mm BLADE** COOLANT: EXTERNAL

| ITEM | PART NO. | DESC. | QTY. |
|------|----------|-------|------|
| 1    |          |       |      |
| 2    |          |       |      |
| 3    |          |       |      |
| 4    |          |       |      |
| 5    |          |       |      |

|                           | NAME | DATE      | 90 DEGREE VDI40 STATIC 32mm BLADE OD OU |                            |              | JTPUT |
|---------------------------|------|-----------|-----------------------------------------|----------------------------|--------------|-------|
| DRAWN                     | BT   | 1/25/2021 |                                         | LYNDE                      |              |       |
| NOTES:<br>Ref#717-3705002 |      |           | NIKKEN                                  |                            |              |       |
|                           |      |           | SIZE                                    | DWG. NO.<br>VDI40-CO32MX-I | -OHLH        |       |
|                           |      |           | SCALE 1:2                               |                            | SHEET 1 OF 1 |       |