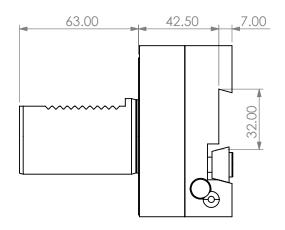

90 DEGREE VDI40 STATIC TOOL **OUTPUT: 32mm BLADE** COOLANT: EXTERNAL

| ITEM | PART NO. | DESC. | QTY. |
|------|----------|-------|------|
| 1    |          |       |      |
| 2    |          |       |      |
| 3    |          |       |      |
| 4    |          |       |      |
| 5    |          |       |      |

|                           | NAME | DATE      | 90 DEGREE VDI40 STATIC 32mm BLADE OD OU |                            |              | JTPUT |
|---------------------------|------|-----------|-----------------------------------------|----------------------------|--------------|-------|
| DRAWN                     | BT   | 1/25/2021 |                                         | LYNDE                      |              |       |
| NOTES:<br>Ref#717-3705002 |      |           | NIKKEN                                  |                            |              |       |
|                           |      |           | SIZE                                    | DWG. NO.<br>VDI40-CO32MX-I | -OHLH        |       |
|                           |      |           | SCALE 1:2                               |                            | SHEET 1 OF 1 |       |