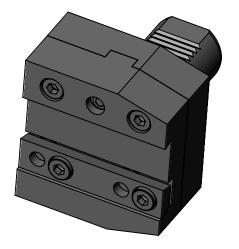

90 DEGREE VDI40 STATIC TOOL **OUTPUT: 32mm BLADE** COOLANT: EXTERNAL

| ITEM | PART NO. | DESC. | QTY. |
|------|----------|-------|------|
| 1    |          |       |      |
| 2    |          |       |      |
| 3    |          |       |      |
| 4    |          |       |      |
| 5    |          |       |      |

|                           | NAME | DATE      | 90 DEGREE VDI40 STATIC 32mm BLADE OD OU |                            |              | JTPUT |
|---------------------------|------|-----------|-----------------------------------------|----------------------------|--------------|-------|
| DRAWN                     | BT   | 1/25/2021 |                                         | LYNDE                      |              |       |
| NOTES:<br>Ref#717-3705002 |      |           | NIKKEN                                  |                            |              |       |
|                           |      |           | SIZE                                    | DWG. NO.<br>VDI40-CO32MX-I | -OHLH        |       |
|                           |      |           | SCALE 1:2                               |                            | SHEET 1 OF 1 |       |