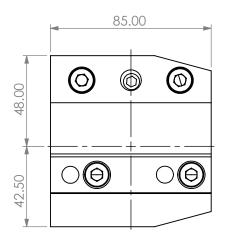

90 DEGREE VDI40 STATIC TOOL **OUTPUT: 32mm BLADE** COOLANT: EXTERNAL

| ITEM | PART NO. | DESC. | QTY. |
|------|----------|-------|------|
| 1    |          |       |      |
| 2    |          |       |      |
| 3    |          |       |      |
| 4    |          |       |      |
| 5    |          |       |      |

|                           | NAME | DATE      | 90 DEGREE VDI40 STATIC 32mm BLADE OD OU |                            |              | JTPUT |
|---------------------------|------|-----------|-----------------------------------------|----------------------------|--------------|-------|
| DRAWN                     | BT   | 1/25/2021 |                                         | LYNDE                      |              |       |
| NOTES:<br>Ref#717-3705002 |      |           | NIKKEN                                  |                            |              |       |
|                           |      |           | SIZE                                    | DWG. NO.<br>VDI40-CO32MX-I | -OHLH        |       |
|                           |      |           | SCALE 1:2                               |                            | SHEET 1 OF 1 |       |